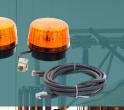

#### REMOTE CO2 STORAGE SAFETY 3 ALARM STROBES CM-1026-5,6

The strobes provide a bright, flashing indicator and alarm for any of our CO2 or Oxygen Storage Safety Alarms.